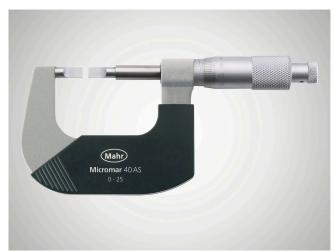

# **Micrometer Micromar 40 AS**

### **Product features**

- With blade-type measuring surfaces
- Operating and display units with satin chrome finish
- Hard lacquered steel frame
- Spindle and anvil made of hardened steel, carbide-tipped
- Heat insulators
- Rapid drive with integrated ratchet
- · Locking device
- · Sliding spindle

## Application

For measuring recesses, grooves, etc.