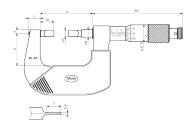

## **Dimensions**

| Dimensions b in mm | 47.5 |
|--------------------|------|
| Dimensions a in mm | 81   |
| Dimensions c in mm | 12   |