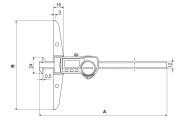

## **Dimensions**

| Dimensions b in mm | 100 |
|--------------------|-----|
| Dimensions a in mm | 289 |
| Dimensions c in mm | 12  |